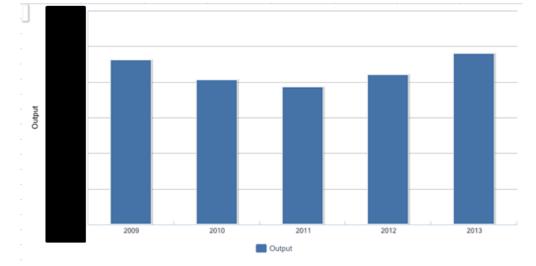

Note: Key data/information in this sample page are hidden, while in the report they are not.

# 4.2 Analysis on the development situation of upstream industries

### 4.2.3 Sucrose





Source: National Bureau of Statistics of China





Source: CCM

## 5.2 Supply and demand of sweeteners in China, 2013

# 5.2.1 Supply ability of sweetener industries in China



| Product       | Capacity |
|---------------|----------|
|               | 264,807  |
|               |          |
| Sugar alcohol |          |
|               |          |
| Total         |          |

Table 5.2.1-1 Capacity of major sweeteners in China, t/a, 2013

Source: CCM

### 5.2.4 Product price

Figure 5.2.4-1 Ex-works price of major sweetener products in China, USD/t, 2009-2013



Source: CCM

## 5.3 Export and import of sweeteners in China, 2013

## 5.3.1 Export

Figure 5.3.1-1 Export situation of major sweetener products in China, tonne, 2013



Source: CCM