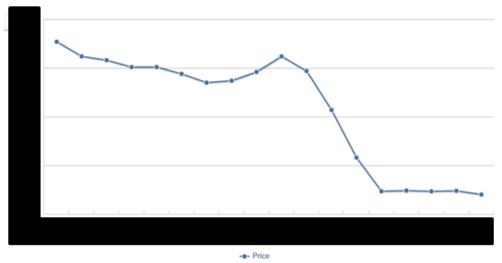

Note: Key data/information in this sample page are hidden, while in the report they are not.

# 4.2 Analysis on the development situation of upstream industries

### 4.2.3 Sucrose





Source: National Bureau of Statistics of China





Source: CCM

## 5.2 Supply and demand of sweeteners in China, 2013

# 5.2.1 Supply ability of sweetener industries in China



| Product       | Capacity |
|---------------|----------|
|               | 264,807  |
|               |          |
| Sugar alcohol |          |
|               |          |
| Total         |          |

Table 5.2.1-1 Capacity of major sweeteners in China, t/a, 2013

Source: CCM

### 5.2.4 Product price

Figure 5.2.4-1 Ex-works price of major sweetener products in China, USD/t, 2009-2013



Source: CCM

## 5.3 Export and import of sweeteners in China, 2013

## 5.3.1 Export

Figure 5.3.1-1 Export situation of major sweetener products in China, tonne, 2013



Source: CCM